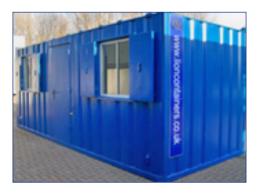

The very design of containers make them perfect not only for secure storage but also for safe and secure site office units. Our container offices are perfect for construction and building sites, on the roadside, or as additional and temporary work space. We can place partitions inside of the container to create separate areas, and can offer extra **heaters, power points and lighting** where you need them. View some of our site office case studies below.

## 24ft Office and Canteen >> 32ft Hotel Complex Site Containers >> 20ft Office, Laboratory, Changing Room, Toilet & Canteen >>