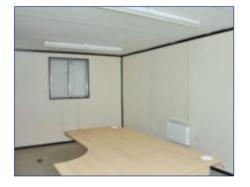

The very design of containers make them perfect not only for secure storage but also for safe and secure site office units. Our container offices are perfect for construction and building sites, on the roadside, or as additional and temporary work space. We can place partitions inside of the container to create separate areas, and can offer extra **heaters, power points and lighting** where you need them. View some of our site office case studies below.

## 24ft Office and Canteen >> 32ft Hotel Complex Site Containers >> 20ft Office, Laboratory, Changing Room, Toilet & Canteen >>