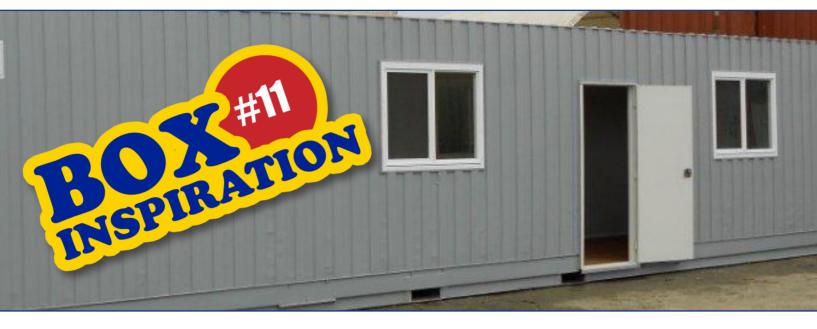

## **BOX INSPIRATION #11** Site Office Containers

Welcome to the 11th issue of Box Inspiration, your weekly dose of fresh container conversion ideas. This week we are talking about <u>site office containers.</u>

The very design of containers make them perfect not only for secure storage but also for safe and secure site office units. Our container offices are perfect for construction and building sites, on the roadside, or as additional and temporary work space. We can place partitions inside of the container to create separate areas, and can offer extra **heaters, power points and lighting** where you need them. View some of our site office case studies below.